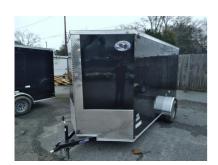

## 2021 Quality Cargo 6X12 SA Enclosed Cargo Trailer

| Stock#: QCS-022596          | VIN#: 50ZBE1211MN022596 | Year: 2021            |
|-----------------------------|-------------------------|-----------------------|
| Manufacturer: Quality Cargo | Width: 72" or 6'0"      | Length: 144" or 12'0" |
| Height: 75" or 6'3"         | Weight: 1200            | GVWR: 2990            |
| Payload: 1790               | Color: BLACK            | #Axles: 1             |

## **Description**

- 6 X 12 SINGLE AXLE ENCLOSED CARGO TRAILER
- V-NOSE
- BLACK COLOR
- STANDARD MODEL SERIES
- 6' 3" INTERIOR HEIGHT
- RAMP WITH FLAP
- RV FLUSH LOCK SIDE DOOR WITH KEYS
- 16" ON CENTERS FRAMING WALL STUDS AND FLOOR CROSSMEMBERS
- THERMO PLY CEILING LINER
- L.E.D. LIGHTS
- 2" COUPLER
- ROOF VENT
- 15" RADIAL TIRES ON SILVER MOD WHEELS